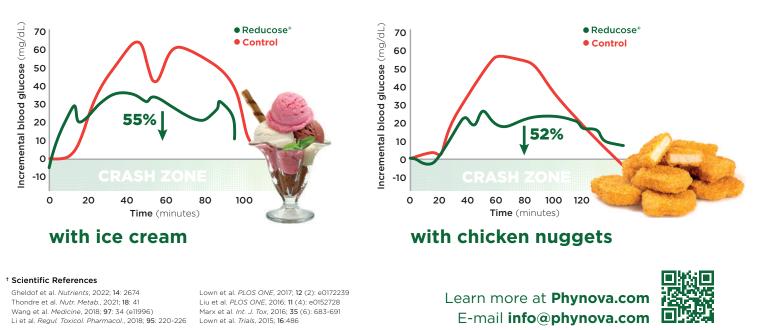

## CGM data shows the measurable impact of Reducose®...

\*These statements have not been evaluated by the Food and Drug Administration. The product is not intended to diagnose, treat, cure or prevent any disease.