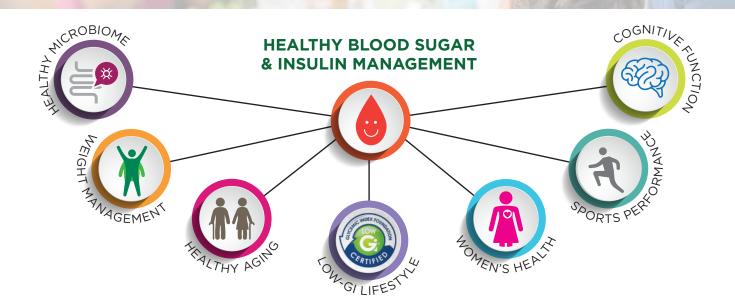

## Supports multiple health benefits

Triggers a cascade of effects that are beneficial to metabolic health

Reducose

Works immediately and you can observe the results
Worry less about hidden sugars & carbs
Feel better and balanced
Fits simply and naturally in your life
Take back control and love your food, again!