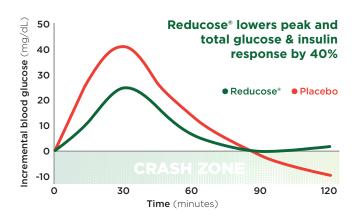

## **Turns fast sugars and carbs into slow ones**

- Works immediately up to 40% lower post meal blood sugar & insulin response\*
- Small dose efficacy supported by 8 human clinical studies\*<sup>†</sup>
- Consumers can feel the satiety and sustained energy benefits\*
- Efficacy can be measured and tracked on Continuous Glucose Monitors (CGM)<sup>+</sup>

## CGM data shows the measurable impact of Reducose®...

\*These statements have not been evaluated by the Food and Drug Administration. The product is not intended to diagnose, treat, cure or prevent any disease.